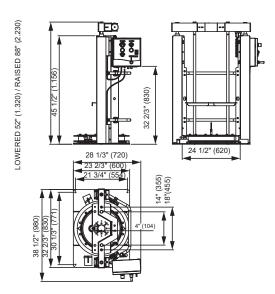

he pump tube, and it exerts weight, pneumatic and atmospheric pressure on the material forcing pump priming. The follower plate also serves as protection against contaminants and eliminates material waste.

### **Automatic Power Ram**





- Two independent air pressure regulators, one for the pump and one for the power ram cylinders
- Pump / Ram independent air pressure gauge
- Automatic empty drum pump shut-off safety feature
- Automatic vacuum release
- · Pump air connection accessories

## **ORDER INFORMATION**

| 534 421 | PM45 40:1 Pump & Power Ram Package |
|---------|------------------------------------|
| 534 721 | PM45 70:1 Pump & Power Ram Package |
| 534 121 | PM60 12:1 Pump & Power Ram Package |
| 534 821 | PM60 80:1 Pump & Power Ram Package |

#### Dimensions in inches (mm)



## **PUMPS INCLUDED**