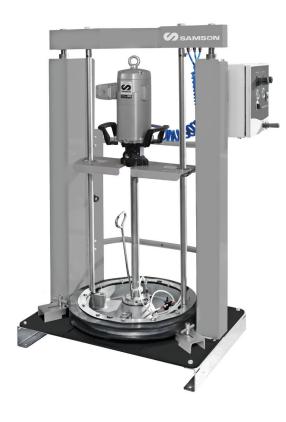

# Power Ram & Pump Packages for 400 lb Drums

PumpMaster 45 and PumpMaster 60 grease pumps mounted onto an air operated power ram with a double lip follower plate for use with high viscosity, hard to pump greases directly from 400 lb drums.

The double lip follower plate is attached to the lower end of the pump tube, and it exerts weight, pneumatic and atmospheric pressure on the material forcing pump priming. The follower plate also serves as protection against contaminants and eliminates material waste.

### **Automatic Power Ram**

- Two independent air pressure regulators, one for the pump and one for the power ram cylinders
- Pump / Ram independent air pressure gauge
- Automatic empty drum pump shut-off safety feature
- Automatic vacuum release
- · Pump air connection accessories