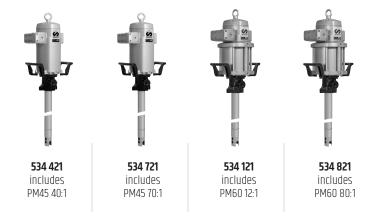

## **ORDER INFORMATION**

| 534 421 | PM45 40:1 Pump & Power Ram Package |
|---------|------------------------------------|
| 534 721 | PM45 70:1 Pump & Power Ram Package |
| 534 121 | PM60 12:1 Pump & Power Ram Package |
| 534 821 | PM60 80:1 Pump & Power Ram Package |

## **PUMPS INCLUDED**